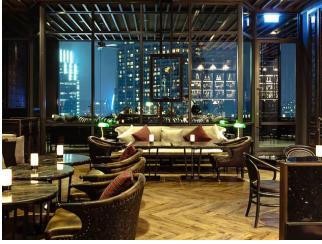

ts of food and beverage
- Identify and describe the positions in the food and beverage department organization chart



#### Review

- Food and Beverage
- Attributes of Food and Beverage Staff
- First Impression
- Moment of Truth
- Grooming / Hygiene Standard



- All Day Dining
- Fine Dining
- Specialty
- Lounge
- Bar
- Discotheque/Nightclub
- Room Service / In-room-dining
- Banquets



# All Day Dining

\*Goji Kitchen + Bar Buffet, Marriott Marquis Queens Park





# Fine-Dining

\*Elements Bangkok- Michelin Star Restaurant Okura Prestige





## **Specialty Restaurant**

\*Pagoda Chinese Restaurant – Bangkok Marriott Marquis Queens Park





### Lounge

\*M Club Lounge – Bangkok Marriott Marquis Queens Park







#### Bar

\*A Bar / Rooftop Bar– Bangkok Marriott Marquis Queens Park







#### Banquet



#### In-Room Dining





# Outlets of F&B in a hotel Night Club

\*Levels Club - 6th floor of Aloft Hotel







#### **Hotel Organization Chart**





# **Food and Beverage Organizational Chart**





#### **F&B Department Organization Chart**





#### Review

- Food and Beverage Outlets
- Food and Beverage Organization Chart



# Thank you