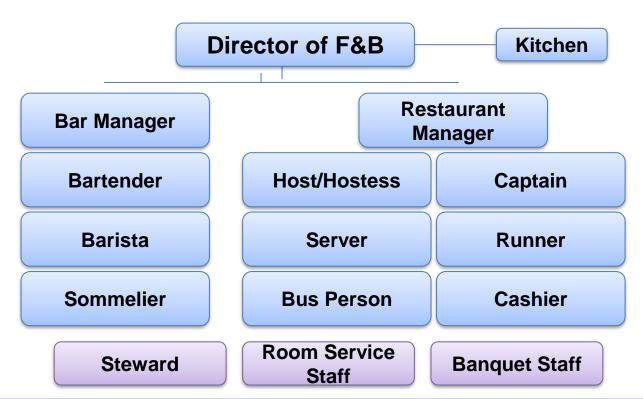

# **Food and Beverage Organizational Chart**

#### **F&B Department Organization Chart**