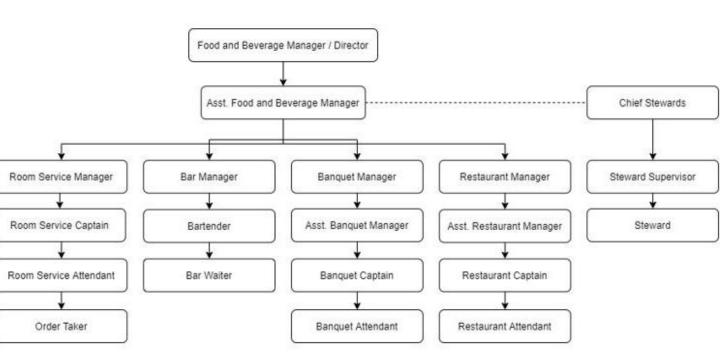

# **Food and Beverage Organizational Chart**

#### **F&B Department Organization Chart**