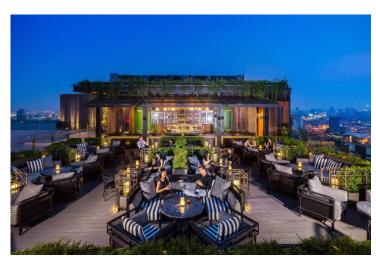

lets of food and beverage
- Identify and describe the positions in the food and beverage department organization chart



#### Review

- Food and Beverage
- Attributes of Food and Beverage Staff
- First Impression
- Moment of Truth
- Grooming / Hygiene Standard



- All Day Dining
- Fine Dining
- Specialty
- Lounge
- Bar
- Discotheque/Nightclub
- Room Service / In-room-dining
- Banquets



# All Day Dining

\*Goji Kitchen + Bar Buffet, Marriott Marquis Queens Park





# Fine-Dining

\*Elements Bangkok- Michelin Star Restaurant Okura Prestige





## **Specialty Restaurant**

\*Pagoda Chinese Restaurant – Bangkok Marriott Marquis Queens Park





### Lounge

\*M Club Lounge – Bangkok Marriott Marquis Queens Park







#### Bar

\*A Bar / Rooftop Bar– Bangkok Marriott Marquis Queens Park







#### Banquet



#### In-Room Dining





# Outlets of F&B in a hotel Night Club

\*Levels Club - 6th floor of Aloft Hotel







#### **Hotel Organization Chart**





# **Food and Beverage Organizational Chart**





#### **F&B Department Organization Chart**





#### Review

- Food and Beverage Outlets
- Food and Beverage Organization Chart



# Thank you