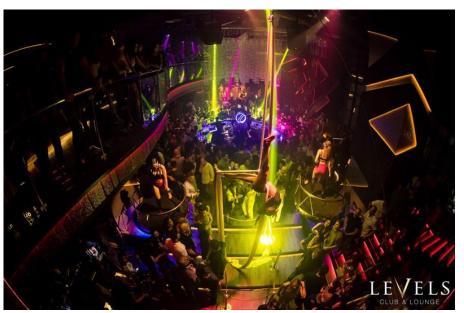

# Outlets of F&B in a hotel Night Club

\*Levels Club - 6th floor of Aloft Hotel