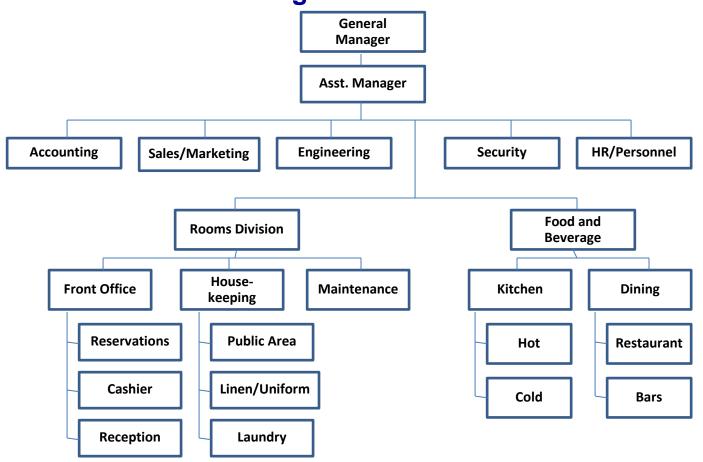

Food and Beverage Staff
- First Impression
- Moment of Truth
- Grooming / Hygiene Standard



- All Day Dining
- Fine Dining
- Specialty
- Lounge
- Bar
- Discotheque/Nightclub
- Room Service / In-room-dining
- Banquets



# All Day Dining

\*Goji Kitchen + Bar Buffet, Marriott Marquis Queens Park





# Fine-Dining

\*Elements Bangkok- Michelin Star Restaurant Okura Prestige





## **Specialty Restaurant**

\*Pagoda Chinese Restaurant – Bangkok Marriott Marquis Queens Park





### Lounge

\*M Club Lounge – Bangkok Marriott Marquis Queens Park







#### Bar

\*A Bar / Rooftop Bar– Bangkok Marriott Marquis Queens Park







#### Banquet



#### In-Room Dining





# Outlets of F&B in a hotel Night Club

\*Levels Club - 6th floor of Aloft Hotel







#### **Hotel Organization Chart**





# **Food and Beverage Organizational Chart**





#### **F&B Department Organization Chart**





#### Review

- Food and Beverage Outlets
- Food and Beverage Organization Chart



# Thank you